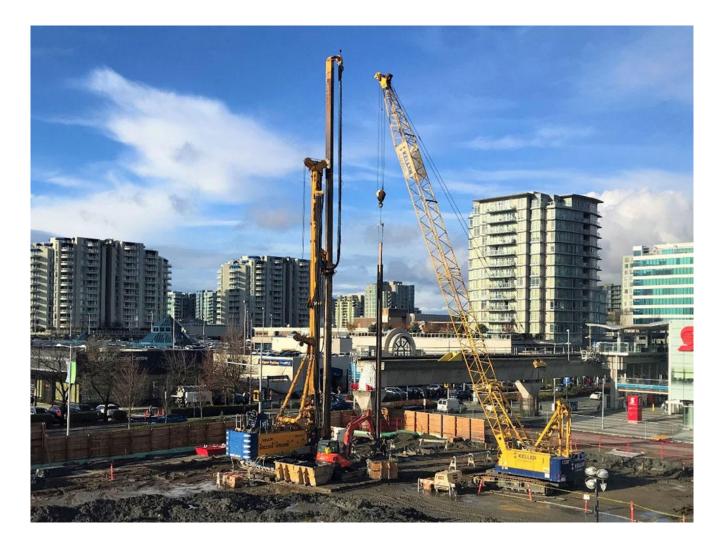

### The challenge

The site is located near the Canada Line elevated transit and required construction in tight workspaces with limited access for equipment. The client provided an aggressive schedule for the completion of the retaining wall in order to start the construction and occupancy of the bordering office.

#### The solution

To safely complete the tight access work, Keller utilized the Cutter Soil Mixing (CSM) process to construct the temporary earth retention and cut-off structure, which was cantilevered to support a maximum excavation depth of 8 m. The retaining wall was comprised of almost 200 panels with a thickness of 640 mm. The panels were drilled to a depth of 32 m below the existing grade and reinforced with steel beams to a depth of 18 m. Safety protocols, production sequencing, and site logistics were thoroughly planned to ensure work was completed safely and on schedule. Equipment maintenance and material delivery were coordinated with construction progress to improve production rates and meet the client's schedule.