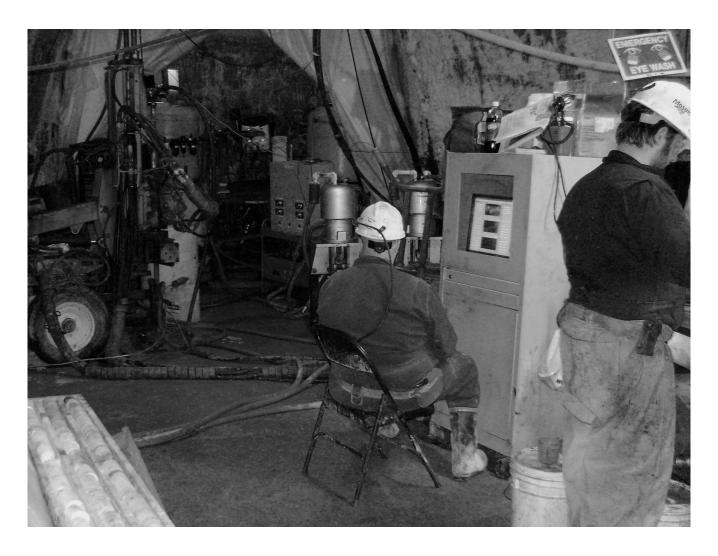

### The solution

Keller designed and manufactured the specialized grout mixing placement system and performed the chemical grouting operations associated with the project. ECO Grouting Specialists, Inc., of Grand Valley, Ontario, was responsible for the grout mix design and direction of the grouting program and method in which the grout would be injected into the shaft at the different depths or formations of the below-ground geologic composition. Keller worked in shifts opposite of the drilling operations (performed by others). All work was done from a 75 feet diameter circular mine station, 10 feet x 10 feet, at a depth of 2,760 feet below the surface. The casing was drilled into the various formations at different stations, grouted in place, and pressure tested to 1,500 psi. The holes were cleaned out and tremie grouted with cement grout and pressurized to 1,500 psi using nitrogen. Real-time monitoring of the grouting operation was performed with Keller's UGC® computerized monitoring system. At the end of the project, approximately 100,000 gallons of chemical grout had been placed by Keller.